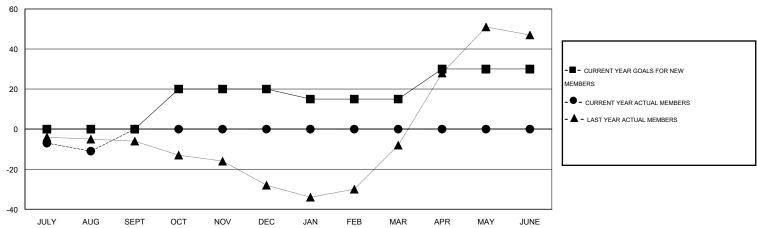

# **LOCATION POLAND**

GMT CA 4

| Clubs         |                  |                     |                            |                             | Members               |                    |                                  |                              |                             |
|---------------|------------------|---------------------|----------------------------|-----------------------------|-----------------------|--------------------|----------------------------------|------------------------------|-----------------------------|
|               | RESU             | LTS FOR 2014-2015   |                            |                             | RESULTS FOR 2014-2015 |                    |                                  |                              |                             |
| QUARTER       | NEW CLUB<br>GOAL | ACTUAL NEW<br>CLUBS | ACTUAL<br>DROPPED<br>CLUBS | ACTUAL NET<br>GAIN/<br>LOSS | QUARTER               | NEW MEMBER<br>GOAL | ACTUAL TOTAL<br>MEMBERS<br>ADDED | ACTUAL<br>DROPPED<br>MEMBERS | ACTUAL NET<br>GAIN/<br>LOSS |
| JULY/AUG/SEPT | 0                | 0                   | 0                          | 0                           | JULY/AUG/SEPT         | 0                  | 2                                | 13                           | -11                         |
| OCT/NOV/DEC   | 1                | 0                   | 0                          | 0                           | OCT/NOV/DEC           | 20                 | 0                                | 0                            | 0                           |
| JAN/FEB/MAR   | 0                | 0                   | 0                          | 0                           | JAN/FEB/MAR           | -5                 | 0                                | 0                            | 0                           |
| APR/MAY/JUNE  | 1                | 0                   | 0                          | 0                           | APR/MAY/JUNE          | 15                 | 0                                | 0                            | 0                           |

#### GOALS AND ACTUAL MEMBERS CUMULATIVE

| DROPPED CLUBS: 0  DROPPED MEMBERS |              | 1 CLUBS OF 57 ADDED 1 OR MORE NEW MEMBERS | GENDER DISTRIBU<br>MALE<br>FEMALE     | TION<br>642 (59.28%)<br>441 (40.72%) |          |
|-----------------------------------|--------------|-------------------------------------------|---------------------------------------|--------------------------------------|----------|
| DECEASED CLUB CANCELLED OTHER     | 0<br>0<br>13 | CLICK HERE FOR HEALTH ASSESSMENT DATA     | FAMILY UNIT MEMBERS HEAD OF HOUSEHOLD |                                      | 54<br>27 |
| TOTAL                             | 13           |                                           | NON-HEAD OF HOUSEHOL                  | 27                                   |          |