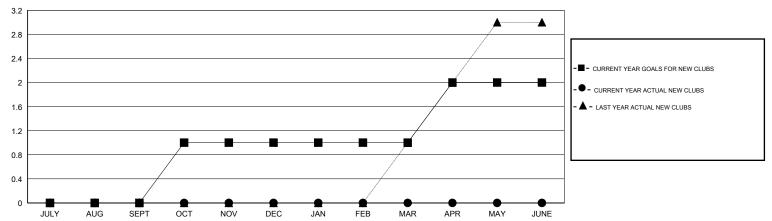

# **LOCATION POLAND**

GMT CA 4

| Clubs         |                  |                     |                            |                             | Members               |                    |                                  |                              |                             |
|---------------|------------------|---------------------|----------------------------|-----------------------------|-----------------------|--------------------|----------------------------------|------------------------------|-----------------------------|
|               | RESU             | LTS FOR 2014-2015   |                            |                             | RESULTS FOR 2014-2015 |                    |                                  |                              |                             |
| QUARTER       | NEW CLUB<br>GOAL | ACTUAL NEW<br>CLUBS | ACTUAL<br>DROPPED<br>CLUBS | ACTUAL NET<br>GAIN/<br>LOSS | QUARTER               | NEW MEMBER<br>GOAL | ACTUAL TOTAL<br>MEMBERS<br>ADDED | ACTUAL<br>DROPPED<br>MEMBERS | ACTUAL NET<br>GAIN/<br>LOSS |
| JULY/AUG/SEPT | 0                | 0                   | 0                          | 0                           | JULY/AUG/SEPT         | 0                  | 2                                | 13                           | -11                         |
| OCT/NOV/DEC   | 1                | 0                   | 0                          | 0                           | OCT/NOV/DEC           | 20                 | 0                                | 0                            | 0                           |
| JAN/FEB/MAR   | 0                | 0                   | 0                          | 0                           | JAN/FEB/MAR           | -5                 | 0                                | 0                            | 0                           |
| APR/MAY/JUNE  | 1                | 0                   | 0                          | 0                           | APR/MAY/JUNE          | 15                 | 0                                | 0                            | 0                           |

#### GOALS AND ACTUAL NEW CLUBS CUMULATIVE